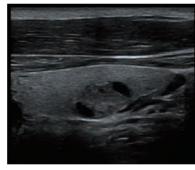

your highest priority and our endless pursuit. With continuous innovation in imaging and transducer technologies, the DC-60 with X-Insight delivers immediate clarity with 'Touch and Bingo' to allow you to get the optimum images that you need immediately, as soon as the transducer touches the body.

#### 'Touch and Bingo' with evolutional transducers

#### ComboWave transducers

Compared with traditional transducers,
ComboWave transducers utilize a new
type of composite piezoelectric material
to dramatically optimize the acoustic
spectrum and reduce acoustic impedance.
Further integrated with Mindray unique 3T
technology, the ComboWave linear
transducers allow you to experience
outstanding performance with extreme
image resolution and uniformity in
thyroid, breast, vascular, and more.







ComboWave Linear Image

#### Optimized transducers with 3T technology

Combining with Mindray unique 3T technology (Triple-matching layers, Total-cut design, Thermal control), the optimized convex, phased array and volume transducers provide a wider full range application coverage, resulting in an optimum scanning solution in ABD, Cardiology, OB/GYN and more.



## Thunder-speed imaging powered by X-Engine

The new X-Engine utilize the evolutionary integration of GPU and CPU to enables multi-core parallel processing for fast imaging. With the advanced imaging engine, the imaging processing speed is accelerated three or four times faster than traditional processing, resulting in extremely fast imaging for 3D/4D and other applications.



Processing Speed 3x Plus

data

# Ultra-Speed data