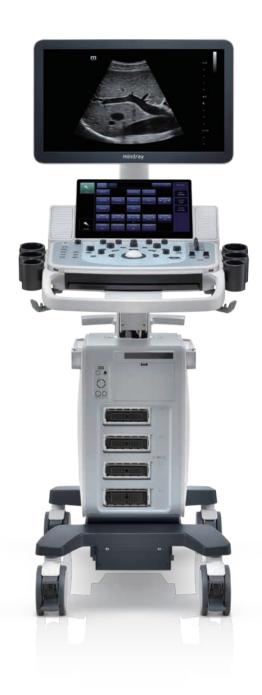

**DC-60**Diagnostic Ultrasound System

An all-around partner to trust

**X**-Insight

### Experience with high productivity

Comfortable experience in scanning results in more patient focus for high quality exams in both clarity and ease of use. The DC-60 with X-Insight provides outstanding ease of use with better ergonomics, easier exams, and flexible management, even beyond your expectations.

21.5" full HD monitor

13.3" ultra-slim touch screen with angle adjustment

Interactive ultrasound APP --- MedSight/MedTouch

Multi-Gesture operation

Elevating and rotating control panel