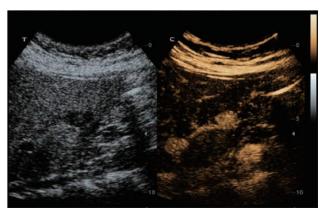

to enables multi-core parallel processing for fast imaging. With the advanced imaging engine, the imaging processing speed is accelerated three or four times faster than traditional processing, resulting in extremely fast imaging for 3D/4D and other applications.



Processing Speed 3x Plus

data

# Ultra-Speed data transmission with security guarantee

By the integration of Solid-State Disk(SSD), DC-60 with X-Insight provides the ultra-speed data transmission capacity to accelerate the system operational speed, for instance, faster imaging, quicker boot-up or wake-up. And the SSD is able to extends the data life-time of ultrasound system, which enhances the protection of patient data with safety and privacy guarantee.



Transmission speed 5X Plus

#### Proven advanced application:







UWN+(CEUS)

# Image gallery



Liver, 2D



Abdomen Mass



Thyroid, 2D



Dilation of Mammary Duct



Kindy HR Flow



Bladder Mass, 2D



Thyroid Mass CFM



Subscapular Muscle Tendon



Common Carotid Artery IMT



Cardiac TDI QA



Fetal Leg 3D



Fetal Heart iLive



Common Carotid Artery PW



Cardiac TT QA



Fetal Face iLive



Smart Follicle



## eXceptional Intelligence

Intelligence through whole exams

To improve scanning efficiency with more accuracy and consistency, the DC-60 with X-Insight provides All-Smart Exams for full kinds of advanced application, from plane acquisition to image optimization, and from calculation to exam protocol.

#### **Smart Track**

More simplicity with auto image optimization

Smart Track provides a fast and intelligent optimization for vascula