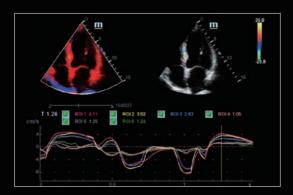

Subscapular Muscle Tendon

Common Carotid Artery IMT

Cardiac TDI QA

Fetal Leg 3D

Fetal Heart iLive

Common Carotid Artery PW

Cardiac TT QA

Fetal Face iLive

#### **Auto EF**

More productivity with auto calculation

Auto EF is an intelligent way to analyze 2D echo clips to **automatically recognize** diastole & systole frames and **output** a series of measurements to evaluate left ventricle function for more productivity, such as EDV/ESV/EF.