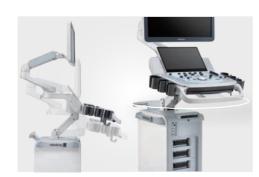

### Experience with high productivity

Comfortable experience in scanning results in more patient focus for high quality exams in both clarity and ease of use. The DC-60 with X-Insight provides outstanding ease of use with better ergonomics, easier exams, and flexible management, even beyond your expectations.

21.5" full HD monitor

13.3" ultra-slim touch screen with angle adjustment

Interactive ultrasound APP --- MedSight/MedTouch

Multi-Gesture operation

Elevating and rotating control panel