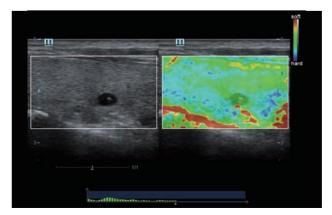

CPU to enables multi-core parallel processing for fast imaging. With the advanced imaging engine, the imaging processing speed is accelerated three or four times faster than traditional processing, resulting in extremely fast imaging for 3D/4D and other applications.



Processing Speed 3x Plus

data

# Ultra-Speed data transmission with security guarantee

By the integration of Solid-State Disk(SSD), DC-60 with X-Insight provides the ultra-speed data transmission capacity to accelerate the system operational speed, for instance, faster imaging, quicker boot-up or wake-up. And the SSD is able to extends the data life-time of ultrasound system, which enhances the protection of patient data with safety and privacy guarantee.



Transmission speed 5X Plus

#### Proven advanced application:







UWN+(CEUS)

# Image gallery



Liver, 2D



Abdomen Mass



Thyroid, 2D



Dilation of Mammary Duct



Kindy HR Flow



Bladder Mass, 2D



Thyroid Mass CFM



Subscapular Muscle Tendon



Common Carotid Artery IMT



Cardiac TDI QA



Fetal Leg 3D



Fetal Heart iLive



Common Carotid Artery PW



Cardiac TT QA



Fetal Face iLive



Smart Follicle



## eXceptional Intelligence

Intelligence through whole exams

To improve scanning efficiency with more accuracy and consistency, the DC-60 with X-Insight provides All-Smart Exams for full kinds of advanced application, from plane acquisition to image optimization, and from calculation to exam protocol.

#### **Smart Track**

More simplicity with auto image optimization

Smart Track provides a fast and intelligent optimization for vas