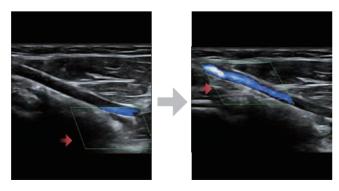

#### **Smart Track**

More simplicity with auto image optimization

Smart Track provides a fast and intelligent optimization for vascular imaging with simply **one-touch operation**. It can optimize Color, Power and PW spectrum by **self-tracking** and reduce time-consuming steps. Therefore the vascular exam workflow is simplified with an optimal view.

Smart Track