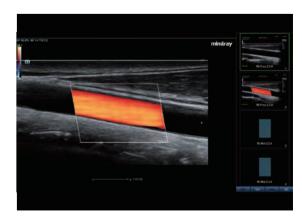

#### **Smart Track**

More simplicity with auto image optimization

Smart Track provides a fast and intelligent optimization for vascular imaging with simply **one-touch operation**. It can optimize Color, Power and PW spectrum by **self-tracking** and reduce time-consuming steps. Therefore the vascular exam workflow is simplified with an optimal view.

Smart Track